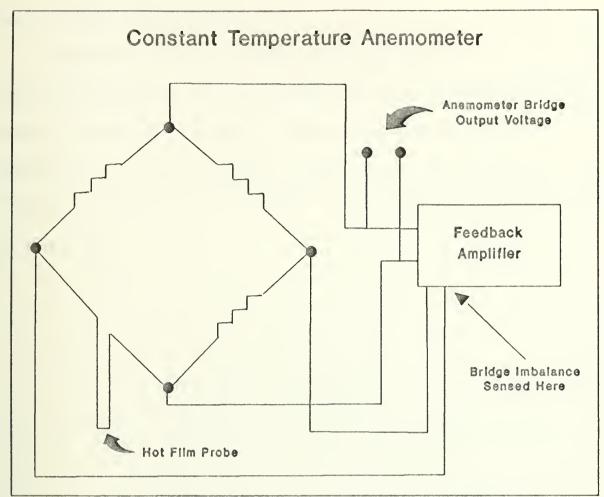

y. For liquid applications, the platinum film is coated with a thin layer of quartz to electrically insulate the sensor. Cylindrical film sensors are usually about .005" in diameter and cannot be easily seen with the unaided eye.

The resistance of the sensor is a function of temperature. A current is supplied to the sensor, which varies with the fluid velocity to maintain constant resistance and thus constant temperature. As shown in figure 1.2 the sensor is one resistor in a Wheatstone bridge circuit with three other fixed resistors, and controlled by a feedback amplifier.

The differential feed back amplifier senses any bridge imbalance and adds

<sup>&</sup>lt;sup>6</sup>Charles G. Lomas, <u>Fundamentals of Hot Wire Anemometry</u> (New York: Cambridge University Press, 1986), p. 1.





Figure 1.2. Anemometer diagram.

current to hold the sensor temperature constant. The resistor on the same leg as the sensor is of a value larger than would be required to balance the bridge when the system is turned off. When power is applied, the feedback amplifier increases the sensor heating current, causing the sensor temperature to rise and increase the sensor resistance until the bridge is balanced. A change in velocity will change the sensor resistance and unbalance the bridge. This causes the feedback amplifier to vary the sensor heating current and to bring the bridge back into balance. Since the feedback amplifier responds rapidly, the sensor temperature remains virtually



constant as the velocity changes.<sup>7</sup>

The application of hot film anemometry to the measuremen